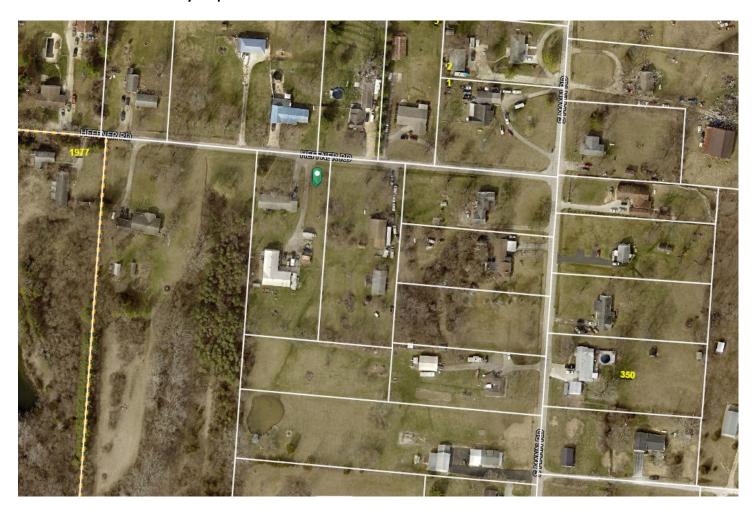

# **BZA Case V-11-15-25**

<u>Case: V-11, 12, 13, 14, 15-2025</u>: A request from Donna Taylor for five variances needed to bring the non-conforming parcels located at 6384 E Heffner Rd, Tipp City, OH 45371 into compliance with the present Bethel Township zoning resolution. All variances must be approved for the rezoning case to be considered.

Road Frontage: 163'

Exhibits:

A – Bethel Township Zoning Map

B - GIS Aerial Vicinity Map

c – Street View

D- Application

# Bethel Township Zoning Map – Exhibit A

Exhibit B – GIS Aerial Vicinity Map