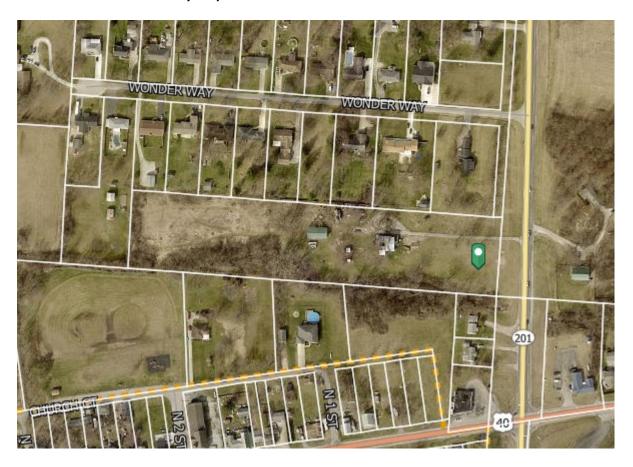

# Bethel Township Zoning Map – Exhibit A

Exhibit B – GIS Aerial Vicinity Map

#### **GENERAL INFORMATION:**

Applicant/Property Owner: Terry Maynard

Property Address: 8436 State Route 201 S, Tipp City, OH 45371

Current Zoning: R-1AAA Residence District

Location: State Route 201 north of US Rt 40; 4<sup>th</sup> parcel on the west side of State Route

201

Existing Land Use: Residential

Bethel Land Use Plan: Traditional Neighborhood

Surrounding Land Use North R-1AA/R-2-Single Family and Two Family Residential

South R-1A/R-1AAA-Single Family Residential

East A-2 Domestic Agriculture District

West R-1AAA/R-1AA-Single Family Residential

Road Frontage: 235'

Exhibits:

A – Bethel Township Zoning Map

B – GIS Aerial Vicinity Map

c – Street View D- Application