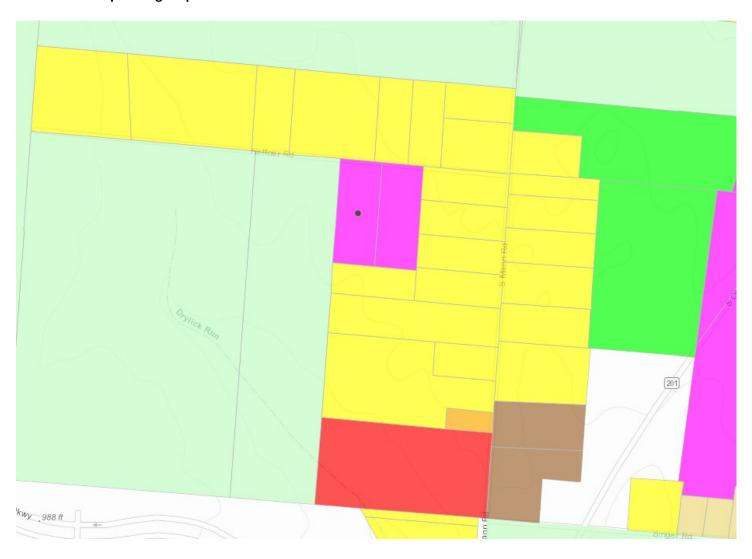

# Bethel Township Zoning Map – Exhibit A

Exhibit B – GIS Aerial Vicinity Map

#### **GENERAL INFORMATION:**

Applicant/Property Owner: Donna Taylor

Property Address: 6384 E Heffner Rd Tipp City, OH 45371

Current Zoning: I-1 Light Industrial

Location: Third parcel to the west on the south side of Heffner Rd

Existing Land Use: Residential

Bethel Land Use Plan: Traditional Neighborhood

Surrounding Land Use North R-1AAA-Single Family Residential

South R-1AAA-Single Family Residential

East I-1 Light Industrial
West A-2 General Agriculture

Road Frontage: 163'

Exhibits:

A – Bethel Township Zoning Map

B - GIS Aerial Vicinity Map

c – Street View

D- Application