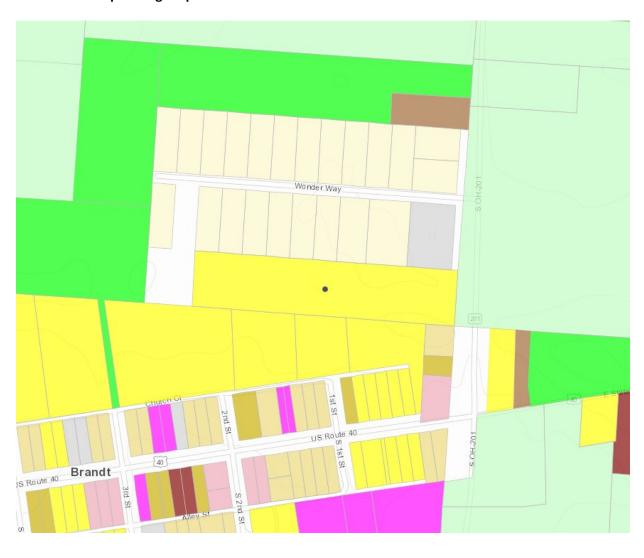

# Bethel Township Zoning Map – Exhibit A

Exhibit B – GIS Aerial Vicinity Map

#### **GENERAL INFORMATION:**

Applicant/Property Owner: Terry Maynard

Property Address: 8436 State Route 201 S, Tipp City, OH 45371

Current Zoning: R-1AAA Residence District

Location: State Route 201 north of US Rt 40; 4<sup>th</sup> parcel on the west side of State Route

201

Existing Land Use: Residential

Bethel Land Use Plan: Traditional Neighborhood

Surrounding Land Use North R-1AA/R-2-Single Family and Two Family Residential

South R-1A/R-1AAA-Single Family Residential

East A-2 Domestic Agriculture District

West R-1AAA/R-1AA-Single Family Residential

Road Frontage: 235'

Exhibits:

A – Bethel Township Zoning Map

B – GIS Aerial Vicinity Map

c – Street View D- Application